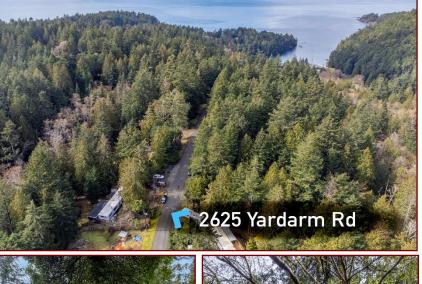

## **Opportunity Knocks!**

### 2625 Yardarm Rd

Opportunity knocks! One of the most affordable properties in all of the Southern Gulf Islands. This 2+BR, 1BA, approximately 900-sqft manufactured home is cozy, comfortable & has been lovingly lived in full time since 1992. The office could be converted to a small BR if needed. Fantastic, quiet location, close to walking trails, beach accesses & Shingle Bay National Park. Sunny, private property, with established fenced gardens. Inventory is scarce in this price range, so don't wait too long!

# Plot Plan and Aerial View

Pender Island • Saturna Island • Vancouver Island www.DocksideRealty.ca info@DocksideRealty.ca • 250-629-3383